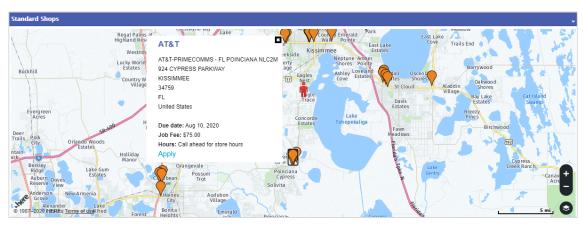

03 // Available shops within your search parameters will appear as pins on a map below the filters box. Select a pin to view shop details:

If you prefer a list view, you can find the complete list of available shops underneath the map. To view shop details from the list view, select "More."

#### 04 // Pay attention to this information in the shop details:

#### A // From & To

This is the date range that the shop can be completed within. If you cannot complete the shop within that date range, contact the scheduler before applying for the shop. If you can't locate the scheduler, contact us at <a href="majorage-mystery.shopping@ipsos.com">mystery.shopping@ipsos.com</a>

#### B // Fees:

AKA "Shopper Pay" is the amount that you will be paid after successfully completing the mystery shop and corresponding survey. If the fee is listed at \$0.00, this may be a prequalification for some larger audits. If you select "more," you will be able to learn more about the opportunity.

#### **C** // Shop Comments:

This is a general overview of the assignment, but you will need to review the Shopper Guidelines later to get all the details. More on that below. If there is a specific scheduler for the shop, you will also be able to find that information in this section. You can contact that person directly with any questions on that specific shop.