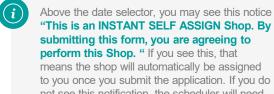

"This is an INSTANT SELF ASSIGN Shop. By to you once you submit the application. If you do not see this notification, the scheduler will need to approve your application. Before that approval happens, you can review, change or delete your application from the "My Apps" page.