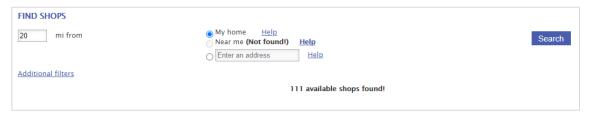

## **B** SEARCHING FOR AVAILABLE MYSTERY SHOPS

if there aren't any shops within your set criteria, you will get this message:

There are no available standard shops at the moment. Please try again later.

03 // Available shops within your search parameters will appear as pins on a map below the filters box. Select a pin to view shop details:

If you prefer a list view, you can find the complete list of available shops underneath the map. To view shop details from the list view, select "More."