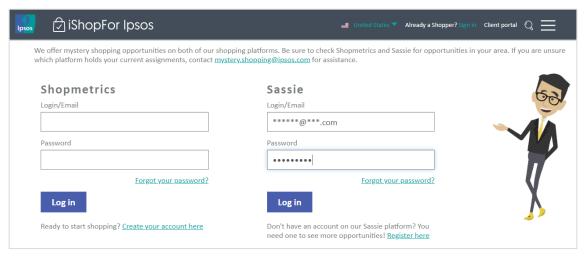

## A TOUR OF THE ISHOP FOR IPSOS SASSIE PLATFORM

01 // Log in to your iShopFor Ipsos Sassie Account

**02** // Once you log in, you'll see the five main sections of your profile at the top of the screen: Shop Log, My Profile, My Apps, Job Board, & Help.