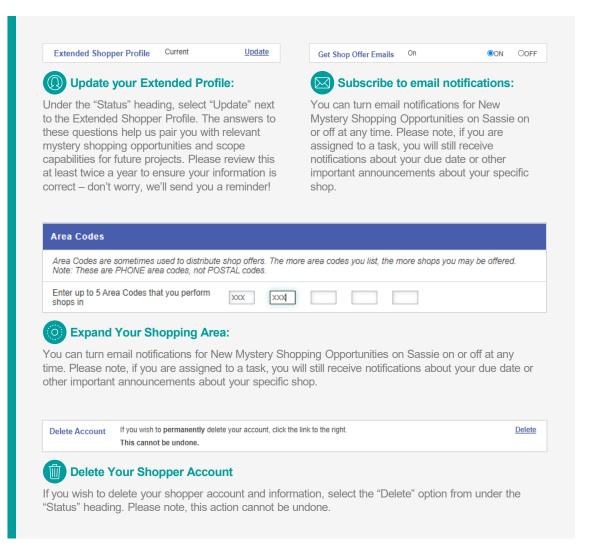

### My Profile

This is where you can find and edit the personal information you entered during the registration process. It's important to check this information periodically to ensure it is up-to-date.

#### My Profile

Here are some other things you can do from this page: